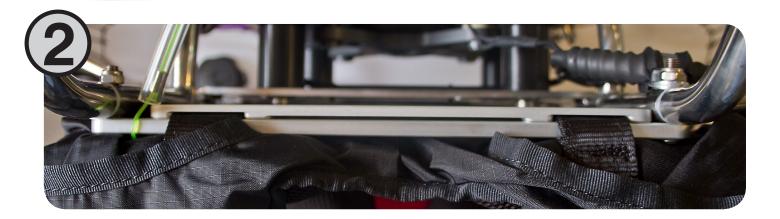

**THOR80, THOR130, THOR200, THOR250** 

FIXING TAPES OF THE PARACHUTE CONTAINER - HRS -

POSITION OF THE ANTITORQUE SEAT BAR IN PARAMOTORS WITH LEFT TURNING PROPPELLER (DEPENDING ON FLIGHT POSITION): MOSTER185, MOSTER185PLUS THOR190