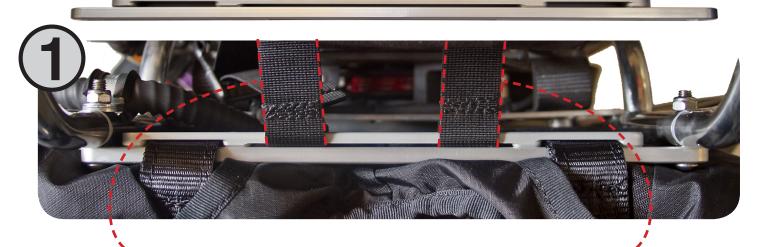

## **POSITION OF THE ANTITORQUE SEAT BAR**

This bar has 2 positions for its instalation. Depending if the proppeller of the engine turns left or right taking as reference the flying position.

POSITION OF THE ANTITORQUE SEAT BAR IN PARAMOTORS WITH RIGHT TURNING PROPPELLER (DEPENDING ON FLIGHT POSITION): RM80, PA125,

**THOR80, THOR130, THOR200, THOR250** 

FIXING TAPES OF THE PARACHUTE CONTAINER - HRS -

POSITION OF THE ANTITORQUE SEAT BAR IN PARAMOTORS WITH LEFT TURNING PROPPELLER (DEPENDING ON FLIGHT POSITION): MOSTER185, MOSTER185PLUS THOR190