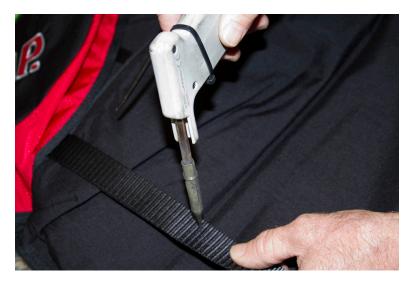

## **FLY POSITION VIEW**



PLEASE USE A PENCIL SOLDERING IRON TO MAKE A HOLE



## **POSITION OF THE ANTITORQUE SEAT BAR**

This bar has 2 positions for its instalation. Depending if the proppeller of the engine turns left or right taking as reference the flying position.

POSITION OF THE ANTITORQUE SEAT BAR IN PARAMOTORS WITH RIGHT TURNING PROPPELLER (DEPENDING ON FLIGHT POSITION): RM80, PA125,

**THOR80, THOR130, THOR200, THOR250** 





FIXING TAPES OF THE PARACHUTE CONTAINER - HRS -

POSITION OF THE ANTITORQUE SEAT BAR IN PARAMOTORS WITH LEFT TURNING PROPPELLER (DEPENDING ON FLIGHT POSITION): MOSTER185, MOSTER185PLUS THOR190