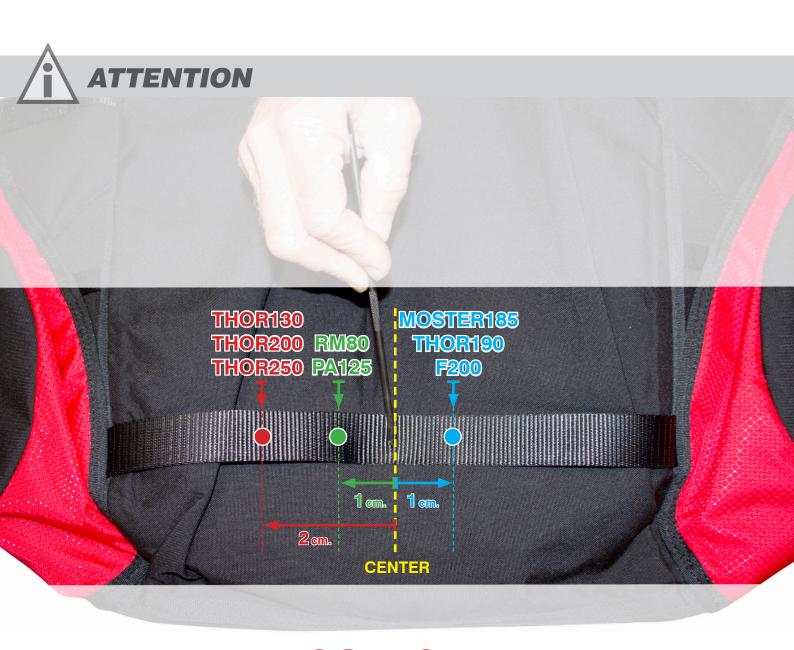

## **FLY POSITION VIEW**

PLEASE USE A PENCIL SOLDERING IRON TO MAKE A HOLE

## **POSITION OF THE ANTITORQUE SEAT BAR**

This bar has 2 positions for its instalation. Depending if the proppeller of the engine turns left or right taking as reference the flying position.

POSITION OF THE ANTITORQUE SEAT BAR IN PARAMOTORS WITH RIGHT TURNING PROPPELLER (DEPENDING ON FLIGHT POSITION): RM80, PA125,

**THOR80, THOR130, THOR200, THOR250** 

FIXING TAPES OF THE PARACHUTE CONTAINER - HRS -

POSITION OF THE ANTITORQUE SEAT BAR IN PARAMOTORS WITH LEFT TURNING PROPPELLER (DEPENDING ON FLIGHT POSITION): MOSTER185, MOSTER185PLUS THOR190